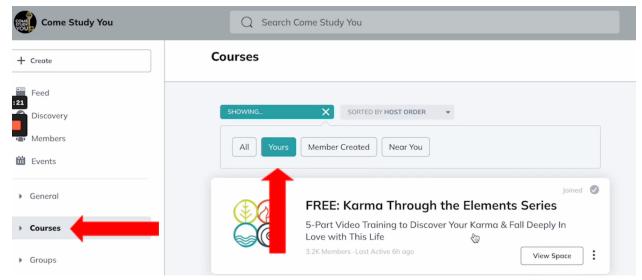

## Step 2

Go to the menu on the left and **Click on** "**Courses**". Next **Click on** "**Yours**" to filter your courses only.