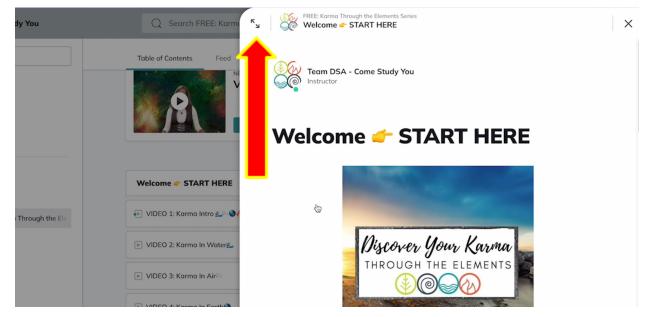

#### Step 4

The **Course** will open on to the **Table of Contents** tab. **Click on** a **Lesson**. We recommend starting at the **Welcome** Lesson as it will always give you the most important information about the **Course**.

Once you Click on the Lesson it will open to a half screen. **Click the expansion Arrow** to open it to Full Screen OR to Close the Full Screen Option.