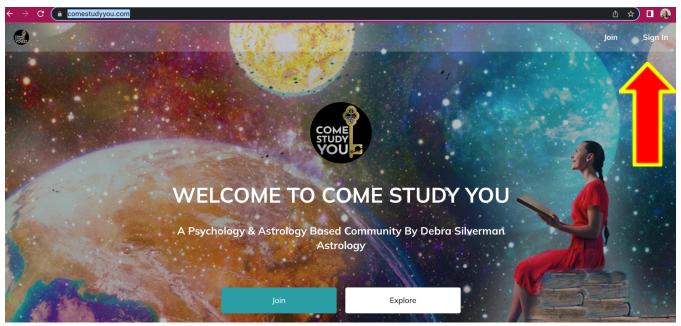

#### Step 1

Click on the **Sign In** to your Come Study You account.

Link: Sign In | Come Study You