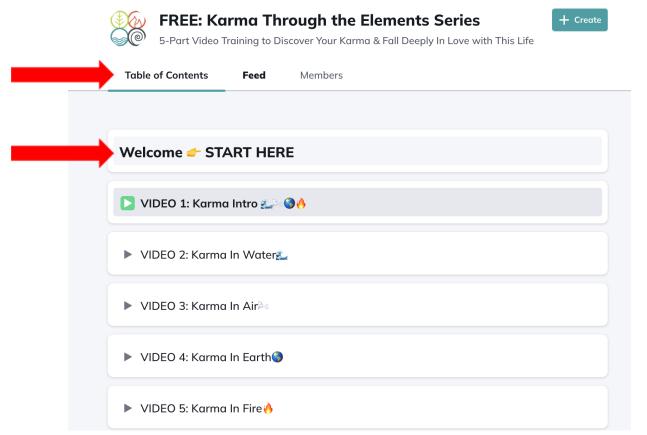

#### Step 4

The **Course** will open on to the **Table of Contents** tab. **Click on** a **Lesson**. We recommend starting at the **Welcome** Lesson as it will always give you the most important information about the **Course**.