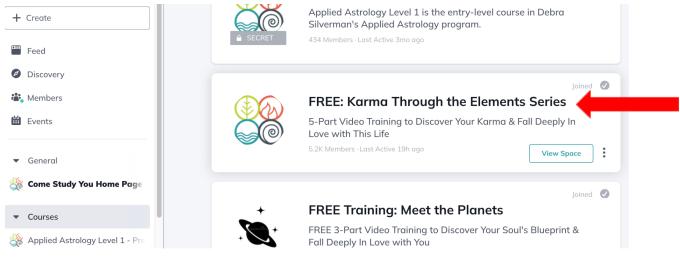

#### **Accessing your Course & Posting Homework**



#### Step 1

Click on the **Sign In** to your Come Study You account.

Link: Sign In | Come Study You



## Step 2

Go to the menu on the left and **Click on** "**Courses**". Next **Click on** "**Yours**" to filter your courses only.



#### Click on the Course you would like to work on.



#### Step 4

The **Course** will open on to the **Table of Contents** tab. **Click on** a **Lesson**. We recommend starting at the **Welcome** Lesson as it will always give you the most important information about the **Course**.



Once you Click on the Lesson it will open to a half screen. **Click the expansion Arrow** to open it to Full Screen OR to Close the Full Screen Option.



# Step 6

Once you review the lesson content and are ready to post your homework, scroll down the page, past the icons, past the other students' comments to the last thing on the screen. **A comment box**. Click the **+** sign to comment and **post your homework** by clicking **Comment**.



Some **Courses** have a "**Mark as Complete**" button after each Lesson and **some do not**. If the Course you are wo