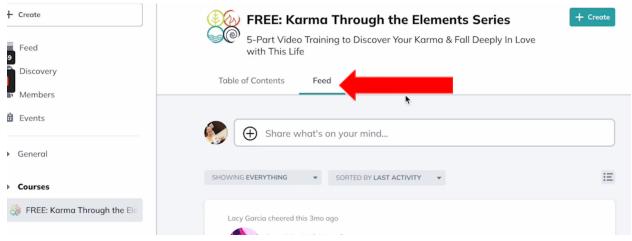

In the **Course** you will notice you have two other tabs besides the **Table of Contents**. **Click on** the **Feed** tab. You will see many comments and interactions from other students taking the same course. This is not a place for homework; share your thoughts, questions and other comments in the feed.