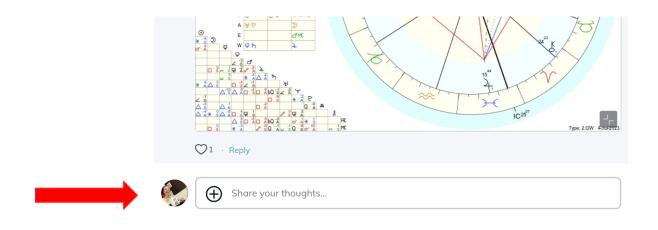

# Step 6

Once you review the lesson content and are ready to post your homework, scroll down the page, past the icons, past the other students' comments to the last thing on the screen. **A comment box**. Click the **+** sign to comment and **post your homework** by clicking **Comment**.